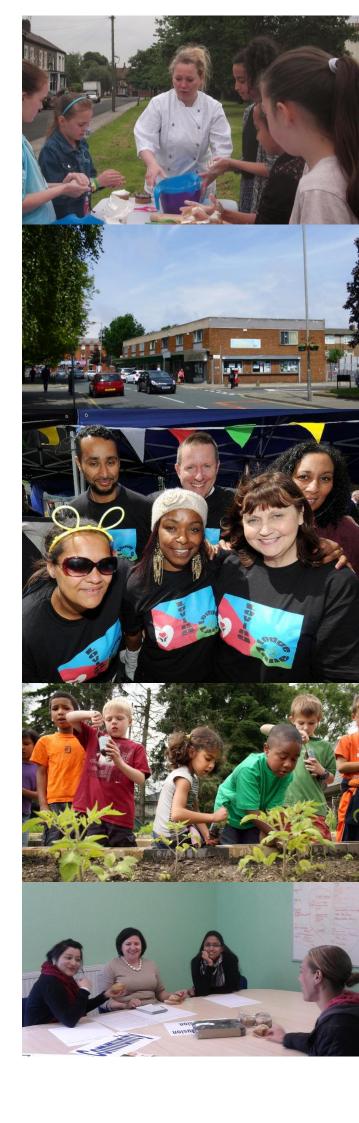

#### Got a few spare hours?

We are always on the lookout for new volunteers to help us with our activities, especially the young people's activities, community gardening, job club and reception work.

## What type of people volunteer?

All sorts of people! Some are retired and want to keep themselves busy, passing on their experience. Some are unemployed and see volunteering as a valuable stepping stone to employment. Some are students looking for experience.

Whatever your reason, you will enjoy helping us with our projects and helping us to do good work in the local community.

We pay expenses to all volunteers to make sure that you are never out of pocket because of your volunteering.

If you want to help with activities involving children or vulnerable adults we'll need an Enhanced Disclosure report - but we'll help you apply for this and we'll also pay the fee which is charged.